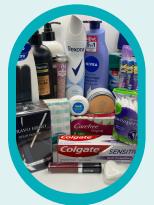

The Essentials campaign invites donations of unopened toiletries, and hygiene items like deodorant, body wash, shampoo, conditioner, razors, hairbrushes, and more.

Many of the items are assembled into care packs for people seeking emergency support from our partner relief organisations.

Runs annually in Sept/Oct

NEW & UNOPENED ITEMS ONLY

FULL LIST OF ITEMS TO DONATE